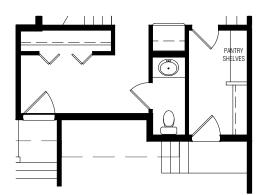

## **COLUMBIA OPTIONS**

BOX OUT FRONT ENTRY +19 SQ.FT.

Copyright © Lincolnberg Master Builder, 2020. Revised June 22, 2022 11:00 AM. This plan is the property of Lincolnberg Master Builder. Floorplans, specifications and dimensions shown are approximate, and are subject to change without notice. All rights reserved, including the right to reproduction in whole or in part. Rendering(s) are artist concept only. E. & O.E.